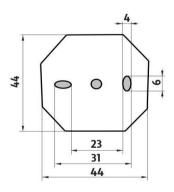

### UNM 13091BS-10

Úchyty police samotné-NEREZ Individual shelf holders - STAINLESS STEEL montážní konzole / installation bracket :

 $\rightarrow$ 

montáž / installation :

↑

7

--

-

materiál - úprava (barva) / material - surface finish (colour) : nerez 1.4301-broušená nerez

stainless steel 1.4301-brushed stainless steel