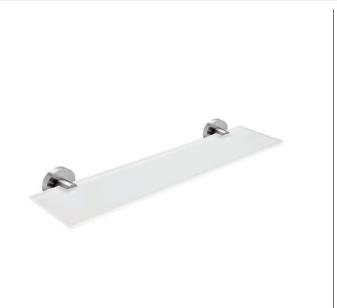

### Police-NEREZ

Police. Sklo extra čiré matované. Rozměr 50x11 cm. Tloušťka skla 8 mm! Úchyty/ broušená nerez.

#### **Shelf - STAINLESS STEEL**

Shelf. Extra clear frosted glass. In comparison to ordinary green-colored glass, this glass is completely clear thus colorless. Its total whiteness is highlighted by frosted surface on both sides. It makes smooth and clean impression. Size 50x11 cm. The thickness is 8 mm. Holders - brushed stainless