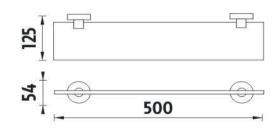

### Police-NEREZ

Police. Sklo extra čiré matované. Rozměr 50x11 cm. Tloušťka skla 8 mm! Úchyty/ broušená nerez.

#### **Shelf - STAINLESS STEEL**

Shelf. Extra clear frosted glass. In comparison to ordinary green-colored glass, this glass is completely clear thus colorless. Its total whiteness is highlighted by frosted surface on both sides. It makes smooth and clean impression. Size 50x11 cm. The thickness is 8 mm. Holders - brushed stainless

#### 1091B-50

Sklo police EXTRA ČIRÉ matované 50cm Shelf Extra clear glass, (white) frosted 50cm